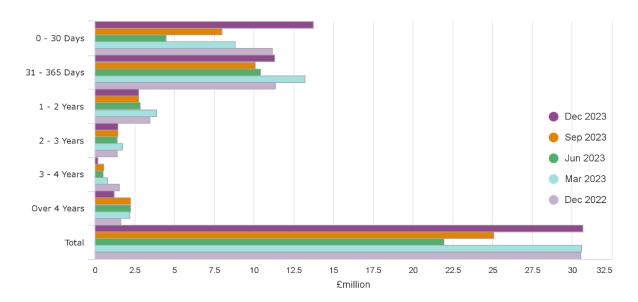

| 0.043            | 0.885  | 5.256  |  |  |  |
| 37.5%  | 37.5%           | 4.5%       | 2.9%        | 0.8%             | 16.8%  | 100.0% |  |  |  |
|        | Corp            | orate Serv | ices and    | <b>Fransform</b> | ation  |        |  |  |  |
| 1.897  | 3.262           | 0.145      | 0.104       | 0.041            | 0.096  | 5.545  |  |  |  |
| 34.2%  | 58.8%           | 2.6%       | 1.9%        | 0.7%             | 1.7%   | 100.0% |  |  |  |
|        | All Departments |            |             |                  |        |        |  |  |  |
| 13.747 | 11.312          | 2.777      | 1.450       | 0.202            | 1.198  | 30.686 |  |  |  |
| 44.8%  | 36.9%           | 9.0%       | 4.7%        | 0.7%             | 3.9%   | 100.0% |  |  |  |

#### **Aged Debt over Time**



Public

# The value of debt written off in the 12 months up to 31 December 2023

| Department                            | £m    |
|---------------------------------------|-------|
| Adult Social Care and Health          | 0.504 |
| Children's Services                   | 0.014 |
| Place                                 | 0.105 |
| Corporate Services and Transformation | 0.014 |
| All Departments                       | 0.637 |